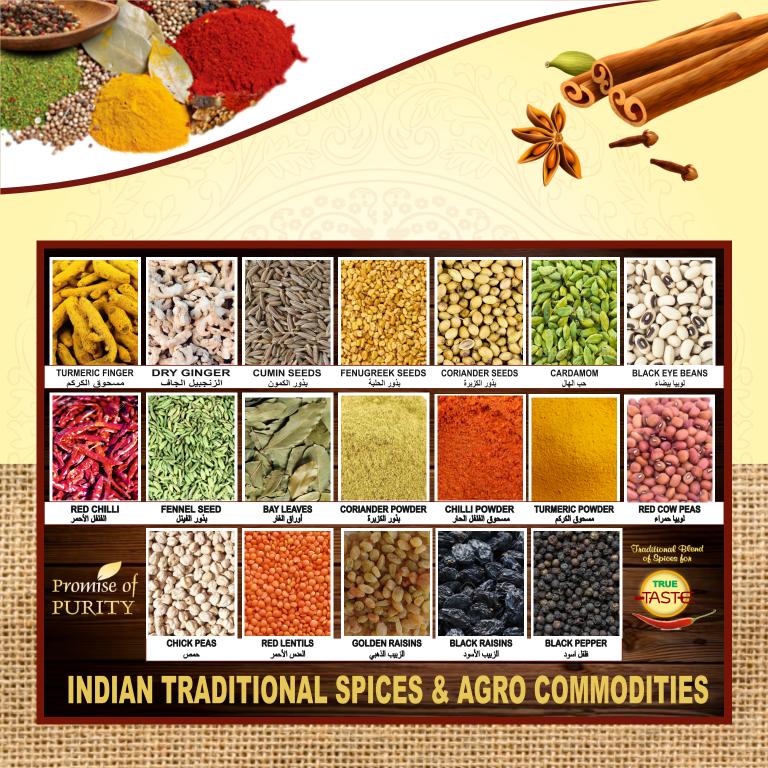

The Promise Of Purity

 $\begin{array}{c} \textbf{GLOBAL AGRO}\\ \textbf{CORPORATION PVT. LTD}^{\text{\tiny TM}} \end{array}$ 

Global Agro Corporation Pvt. Ltd. (GACPL) was established in the year 2005 and the operating unit of the company is located in the capital of the country, i.e., New Delhi, India. The company is engaged in offering a wide variety of Agro Products in the overseas markets. Within short span of time, we find ourselves at a dignified place in the industry by nurturing best practices and innovations by extensive investment in technology, resources and logistics. We occupy a prominent position in the arena of India's rice export and achieved more than 100 thousand metric tons per annum.

Global Agro Corporation Pvt. Ltd. (GACPL) has established a true business model which has led to widening of global customer base. Our approach of continuously working on our quality standards with existing as well as new products has helped to contribute significantly to India's agro economy.