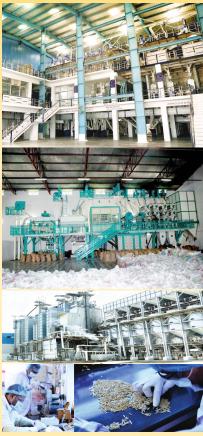

### Technology

Our State-of-the-art plant is located at the heart of the premium Basmati Paddy cultivation region of Punjab & Haryana in India. Buhler Japan a world class leader in grain processing systems set up the plant equipped with ultra modern machinery like Pre cleaner, De-stoner, Precision-sizers, paddy separators De huskers, Polisher, Graders, color sortex etc. Our rice grading plant is backed by on of the most advanced technology in grading system by Cater-Day, USA. Pre cleaners magnets from Smith-seeger German technologies are used toward off foreign material, The rice is protected in its journey from the field to the plate.

The Global Agro Corporation Pvt. Ltd. (GACPL) milling plant is made up entirely of stainless steel and ensures no corrosion, fire resistance and heat resistance along with ease of fabrication and impact resistance.

All of these translate to secured hygienic products and food graded material. We are on of the few rice plants in country that incorporate state of the art metal detection facility throughout the milling process. It ensures removal of both ferrous & metal which means completely metal free product.